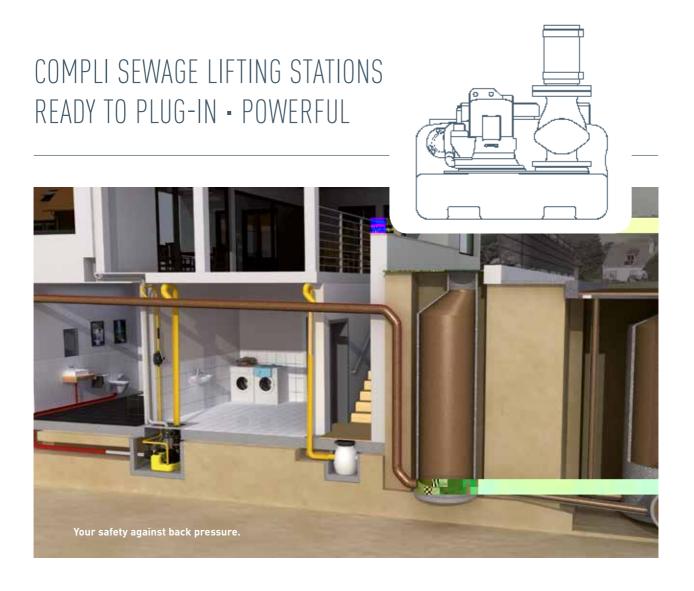

## COMPLI SEWAGE LIFTING STATIONS - C

bonded in, for the time-saving and space-saving direct connection to the inlet clamping flange.