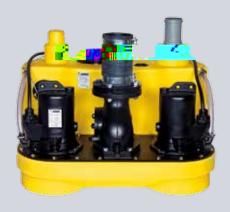

## NUMBERS - DATES - FACTS

| compli                | Dimensions<br>h x w x d [mm] | Tank<br>capacity [l] | Hmax<br>[m] | Qmax<br>[m³/h] | Free passage<br>[mm] | Inlet height [mm] |
|-----------------------|------------------------------|----------------------|-------------|----------------|----------------------|-------------------|
| Single units          | <u> </u>                     |                      |             |                |                      |                   |
| 300 E                 | 445 x 525 x 525              | 50                   | 10,5        | 29             | 50                   | 180               |
| 400                   | 445 x 650 x 595              | 64                   | 7           | 48             | 70                   | 180/250           |
| 500                   | 600 x 835 x 690              | 115                  | 20          | 76             | 70                   | variable          |
| 100 MultiCut          | 450 x 500 x 636              | 38                   | 24          | 18             | 7                    | 180/250           |
| 500 MultiCut          | 600 x 835 x 690              | 115                  | 24          | 18             | 7                    | variable          |
| Duplex units          |                              |                      |             |                |                      |                   |
| 1000                  | 600 x 835 x 690              | 115                  | 20          | 76             | 70                   | variable          |
| 1200                  | 800 x 910 x 1010             | 350                  | 20          | 76             | 70                   | 560-700           |
| 1500                  | 820 x 910 x 1610             | 500                  | 22          | 100            | 70 / 100             | 700               |
| 2500                  | 820 x 1955 x 1610            | 2 x 500              | 22          | 100            | 70 / 100             | 700               |
| 1000 MultiCut         | 600 x 835 x 690              | 115                  | 24          | 18             | 7                    | variable          |
| Stainless steel units | ·                            |                      |             | ·              |                      |                   |
| 1200 Stainless steel  | 880 x 770 x 1142             | 270                  | 16          | 122            | 80 / 100             | 700               |
| 1400 Stainless steel  | 985 x 970 x 1375             | 540                  | 16          | 122            | 80 / 100             | 800               |
| 1600 Stainless steel  | 985 x 970 x 1882             | 900                  | 16          | 122            | 80 / 100             | 800               |

## COMPLI SEWAGE LIFTING STATIONS - C

bonded in, for the time-saving and space-saving direct connection to the inlet clamping flange.