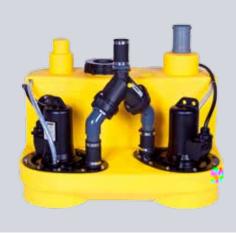

## NUMBERS - DATES - FACTS

| compli                | Dimensions<br>h x w x d [mm] | Tank<br>capacity [l] | Hmax<br>[m] | Qmax<br>[m³/h] | Free passage<br>[mm] | Inlet height [mm] |
|-----------------------|------------------------------|----------------------|-------------|----------------|----------------------|-------------------|
| Single units          | <u> </u>                     |                      |             |                |                      |                   |
| 300 E                 | 445 x 525 x 525              | 50                   | 10,5        | 29             | 50                   | 180               |
| 400                   | 445 x 650 x 595              | 64                   | 7           | 48             | 70                   | 180/250           |
| 500                   | 600 x 835 x 690              | 115                  | 20          | 76             | 70                   | variable          |
| 100 MultiCut          | 450 x 500 x 636              | 38                   | 24          | 18             | 7                    | 180/250           |
| 500 MultiCut          | 600 x 835 x 690              | 115                  | 24          | 18             | 7                    | variable          |
| Duplex units          |                              |                      |             |                |                      |                   |
| 1000                  | 600 x 835 x 690              | 115                  | 20          | 76             | 70                   | variable          |
| 1200                  | 800 x 910 x 1010             | 350                  | 20          | 76             | 70                   | 560-700           |
| 1500                  | 820 x 910 x 1610             | 500                  | 22          | 100            | 70 / 100             | 700               |
| 2500                  | 820 x 1955 x 1610            | 2 x 500              | 22          | 100            | 70 / 100             | 700               |
| 1000 MultiCut         | 600 x 835 x 690              | 115                  | 24          | 18             | 7                    | variable          |
| Stainless steel units | ·                            |                      |             | ·              |                      |                   |
| 1200 Stainless steel  | 880 x 770 x 1142             | 270                  | 16          | 122            | 80 / 100             | 700               |
| 1400 Stainless steel  | 985 x 970 x 1375             | 540                  | 16          | 122            | 80 / 100             | 800               |
| 1600 Stainless steel  | 985 x 970 x 1882             | 900                  | 16          | 122            | 80 / 100             | 800               |