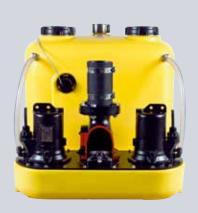

## NUMBERS - DATES - FACTS

| compli                | Dimensions<br>h x w x d [mm] | Tank<br>capacity [l] | Hmax<br>[m] | Qmax<br>[m³/h] | Free passage<br>[mm] | Inlet height [mm] |
|-----------------------|------------------------------|----------------------|-------------|----------------|----------------------|-------------------|
| Single units          | <u> </u>                     |                      |             |                |                      |                   |
| 300 E                 | 445 x 525 x 525              | 50                   | 10,5        | 29             | 50                   | 180               |
| 400                   | 445 x 650 x 595              | 64                   | 7           | 48             | 70                   | 180/250           |
| 500                   | 600 x 835 x 690              | 115                  | 20          | 76             | 70                   | variable          |
| 100 MultiCut          | 450 x 500 x 636              | 38                   | 24          | 18             | 7                    | 180/250           |
| 500 MultiCut          | 600 x 835 x 690              | 115                  | 24          | 18             | 7                    | variable          |
| Duplex units          |                              |                      |             |                |                      |                   |
| 1000                  | 600 x 835 x 690              | 115                  | 20          | 76             | 70                   | variable          |
| 1200                  | 800 x 910 x 1010             | 350                  | 20          | 76             | 70                   | 560-700           |
| 1500                  | 820 x 910 x 1610             | 500                  | 22          | 100            | 70 / 100             | 700               |
| 2500                  | 820 x 1955 x 1610            | 2 x 500              | 22          | 100            | 70 / 100             | 700               |
| 1000 MultiCut         | 600 x 835 x 690              | 115                  | 24          | 18             | 7                    | variable          |
| Stainless steel units | ·                            |                      |             | ·              |                      |                   |
| 1200 Stainless steel  | 880 x 770 x 1142             | 270                  | 16          | 122            | 80 / 100             | 700               |
| 1400 Stainless steel  | 985 x 970 x 1375             | 540                  | 16          | 122            | 80 / 100             | 800               |
| 1600 Stainless steel  | 985 x 970 x 1882             | 900                  | 16          | 122            | 80 / 100             | 800               |

## COMPLI SEWAGE LIFTING STATIONS - C

bonded in, for the time-saving and space-saving direct connection to the inlet clamping flange.